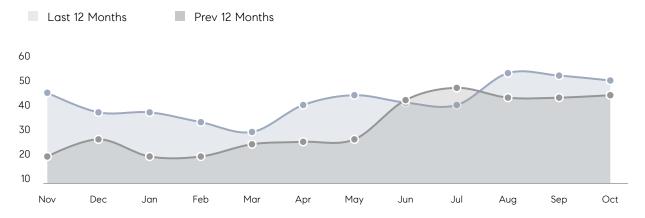

| % OF ASKING PRICE  | 100%      | 99%       |          |
|                | AVERAGE SOLD PRICE | \$727,500 | \$550,000 | 32%      |
|                | # OF CONTRACTS     | 1         | 0         | 0%       |
|                | NEW LISTINGS       | 3         | 1         | 200%     |
| Condo/Co-op/TH | AVERAGE DOM        | 85        | 68        | 25%      |
|                | % OF ASKING PRICE  | 97%       | 94%       |          |
|                | AVERAGE SOLD PRICE | \$724,263 | \$673,364 | 8%       |
|                | # OF CONTRACTS     | 16        | 14        | 14%      |
|                | NEW LISTINGS       | 11        | 15        | -27%     |
|                |                    |           |           |          |

# Palisades Park

### OCTOBER 2021

### Monthly Inventory



### Contracts By Price Range



### Listings By Price Range



# COMPASS



Compass makes no representations or warranties, express or implied, with respect to future market conditions or prices of residential product at the time the subject property or any competitive property is complete and ready for occupancy or with respect to any report, study, finding, recommendation or other information provided by Compass herein. Moreover, no warranty, express or implied, is made or should be assumed regarding the accuracy, adequacy, completeness, legality, reliability, merchantability or fitness for a particular purpose of any information, in part or whole, contained herein. All material is presented with the understanding that Compass shall not be deemed to provide legal, accounting or other p