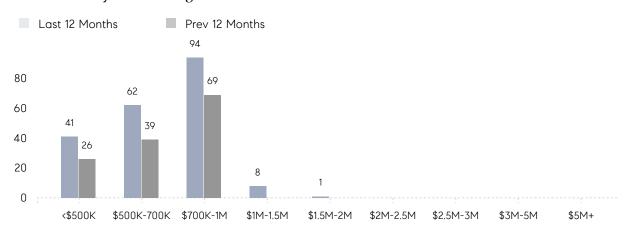

0%      | 99%       |          |
|                | AVERAGE SOLD PRICE | \$727,500 | \$550,000 | 32%      |
|                | # OF CONTRACTS     | 1         | 0         | 0%       |
|                | NEW LISTINGS       | 3         | 1         | 200%     |
| Condo/Co-op/TH | AVERAGE DOM        | 85        | 68        | 25%      |
|                | % OF ASKING PRICE  | 97%       | 94%       |          |
|                | AVERAGE SOLD PRICE | \$724,263 | \$673,364 | 8%       |
|                | # OF CONTRACTS     | 16        | 14        | 14%      |
|                | NEW LISTINGS       | 11        | 15        | -27%     |
|                |                    |           |           |          |

# Palisades Park

### OCTOBER 2021

### Monthly Inventory



### Contracts By Price Range



### Listings By Price Range



# COMPASS



Compass makes no representations or warranties, express or implied, with respect to future market conditions or prices of residential product at the time the subject property or any competitive property is complete and ready for occupancy or with respect to any report, study, finding, recommendation or other information provided by Compass herein. Moreover, no warranty, express or implied, is made or should be assumed regarding the accuracy, adequacy, completeness, legality, reliability, merchantability or fitness for a particular purpose of any information, in part or whole, contained herein. All material is presented with the understanding that Compass shall not be deemed to provide legal, accounting or other professional services. This is no