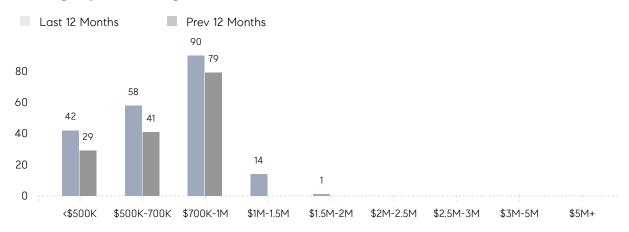

|
|                | AVERAGE SOLD PRICE | \$727,500 | \$550,000 | 32%      |
|                | # OF CONTRACTS     | 1         | 0         | 0%       |
|                | NEW LISTINGS       | 3         | 1         | 200%     |
| Condo/Co-op/TH | AVERAGE DOM        | 85        | 68        | 25%      |
|                | % OF ASKING PRICE  | 97%       | 94%       |          |
|                | AVERAGE SOLD PRICE | \$724,263 | \$673,364 | 8%       |
|                | # OF CONTRACTS     | 16        | 14        | 14%      |
|                | NEW LISTINGS       | 11        | 15        | -27%     |
|                |                    |           |           |          |

# Palisades Park

### OCTOBER 2021

### Monthly Inventory



### Contracts By Price Range



### Listings By Price Range



# COMPASS



Compass makes no representations or warranties, express or implied, with respect to future market conditions or prices of residential product at the time the subject property or any competitive property is complete and ready for occupancy or with respect to any report, study, finding, recommendation or other information provided by Compass herein. Moreover, no warranty, express or implied, is made or should be assumed regarding the accuracy, adequacy, completeness, legality, reliability, merchantability or fitness for a particular purpose of any information, in part or whole, contained herein. All material is presented with the understanding that Compass shall not be deemed to provide legal, accounting or other professional services. This is not intended to solicit the purch